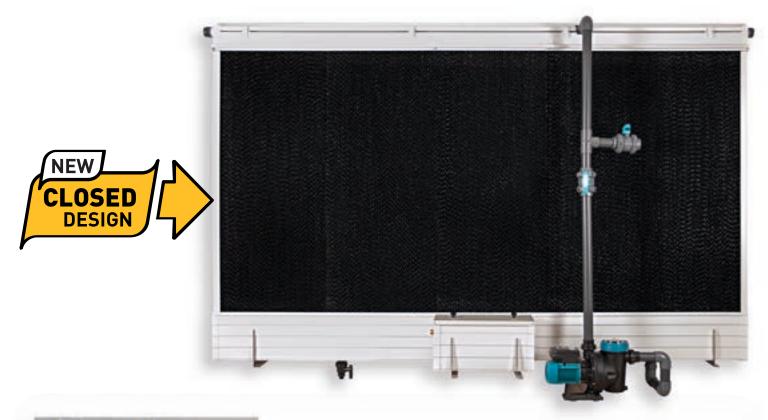

# PAD FRAME & VENTILATION FANS

#### **PAD FRAME**

Easy installation

Includes an internal water tank, no need for external water tank

The floating system allows automatic water refilling when the water level falls

Adjustable length and height due to its modular structure

The pads can be easily installed and uninstalled due to the special lock system

System includes a drain valve for cleaning at the end of cycle.

PVC raw material is anti-UV loaded

Completely rustproof system

More durable than alternative metal frame cooling systems as it is completely made of plastic.