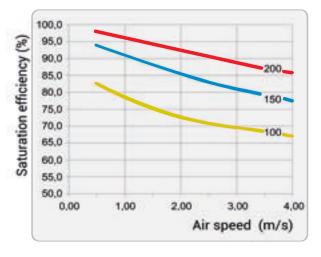

**Note:** There is a risk of droplet falling at an air speed of more than  $3\,\text{m/s}$ .