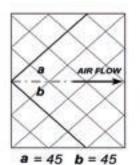

H: Height of pad
W: Width of pad
D: Thickness of pad
h: Height of flute
a & b: Angle of flute

Suitable for application conditions where a good balance between humidification efficiency and pressure drop is required.