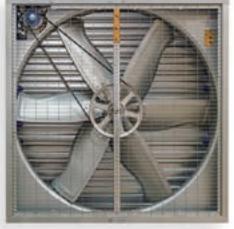

### **VENTILATION FANS**

Poulimex fans are manufactured from magnelis which has superior resistance and designed specially for best ventilation. Through practical apparatus it is mounted to the roof construction and hanger system easily.

### Areas of usage:

Ventilation, cooling, clear away the gas, smoke dust and odour from the all closed areas such as poultry farm, cattle farms, workshops, greenhouses and similar places.