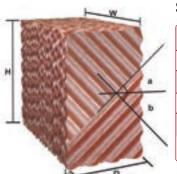

#### SPECIFICATION OF COOLING PAD

| H(mm) | 1000.1200.1500.1800.2000 |
|-------|--------------------------|
| W(mm) | 600                      |
| D(mm) | 100.150.200              |
| h(mm) | 7                        |
| a(°)  | 45,60,45                 |
| b(°)  | 45,30,15                 |

H: Height of pad
W: Width of pad
D: Thickness of pad
h: Height of flute
a & b: Angle of flute

Suitable for application conditions where a good balance between humidification efficiency and pressure drop is required.