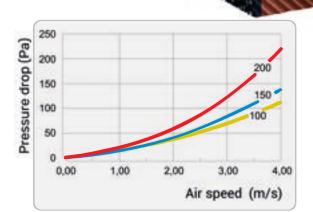

H: Height of pad
W: Width of pad
D: Thickness of pad
h: Height of flute
a & b: Angle of flute

Suitable for application conditions where a good balance between humidification efficiency and pressure drop is required.

**Note:** There is a risk of droplet falling at an air speed of more than  $3\,\text{m/s}$ .